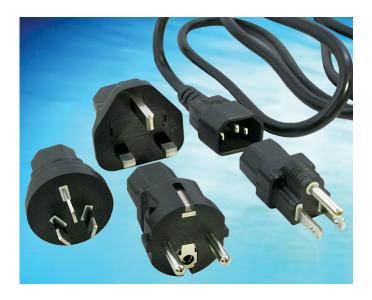

## **Cordsets**

GlobTek manufactures power supply cords, alternatively known as power cords, line cords, mains cables, cord sets, or wire harnesses. GlobTek offers standard and custom cord sets which are detachable from both the power supply and the electrical equipment, and consist of a flexible cord with electrical connectors at either end, one male, and one female (such as IEC 60320 connectors). Alternatively, power cables may be either fixed or detachable from the appliance. The female connector attaches to the piece of equipment or appliance while the male plug connects to the electrical receptacle or outlet. GlobTek manufactures power cords in an infinite number of colors, lengths, and terminations.

GlobTek has introduced a new <u>power cord & cordset selector guide</u>, an easy-to-search interface with full specifications on our cordset products conforming to <u>international power standards</u>. You can quickly narrow down search criteria based on blade type, cable type, number of conductors, electrical standard, voltage or maximum current.