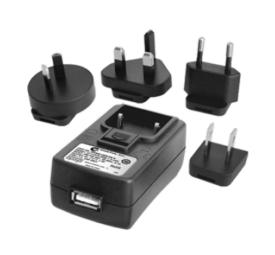

## **Power Supplies**

switching power supplies for ITE or n

Globtek designs, engineers and manufactures linear and switching power supplies for ITE or medical applications as standard models, or modified and customized to customers' specific requirements. GlobTek power supplies are available in desktop, wall plug-in and open frame form factors. Standard products are certified with UL, cUL/CSA, VDE, TUV, CE, & T-Mark approvals. Most models participate in the CB-Scheme to accommodate further global certification if required. Energy Star, RoHS and LEVEL V designs are also available for applications from gym equipment to medical systems. GlobTek's modern facilities host production projects from large OEM runs to small lots for special applications.

Use Globtek's power supply selector to search our complete line of power supplies to fit your requirements, or browse the full spec chart for ITE power supplies or Medical power supplies.

Globtek power supplies fulfill power requirements ranging from 5 watts to 2 kilowatts. With a 5-year warranty on all products, Globtek power supplies are among the most reliable. A Made in USA option is available upon request for all Globtek's power supplies.